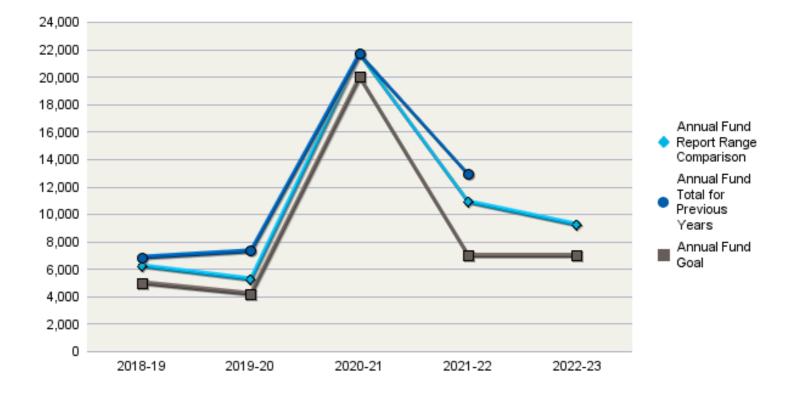

#### District 3860

| Annual Fund Goal |          | Annual Fund Cont | ributions |
|------------------|----------|------------------|-----------|
| 2022-23          | \$7,000  | 2022-23          | \$9,240   |
| 2021-22          | \$7,000  | 2021-22          | \$12,900  |
| 2020-21          | \$20,000 | 2020-21          | \$21,683  |
| 2019-20          | \$4,200  | 2019-20          | \$7,319   |
| 2018-19          | \$5,000  | 2018-19          | \$6,854   |

2019-20

2018-19

\$174

\$132

2019-20

2018-19

| Total Contribution | ns*           |          |         | 2022-23 |
|--------------------|---------------|----------|---------|---------|
| 2022-23            |               | \$33,180 |         | 2021-22 |
| 2021-22            |               | \$24,676 |         | 2020-21 |
| 2020-21            |               | \$25,718 |         | 2019-20 |
| 2019-20            |               | \$8,349  |         | 2018-19 |
| 2018-19            |               | \$8,460  |         | EREY    |
| AF Per Capita      | Club          | District |         | Members |
| 2022-23            | \$205         | \$144    | 2022-23 | 51      |
| 2021-22            | \$300         | \$204    | 2021-22 | 45      |
| 2020-21            | <b>\$</b> 516 | \$196    | 2020-21 | 44      |