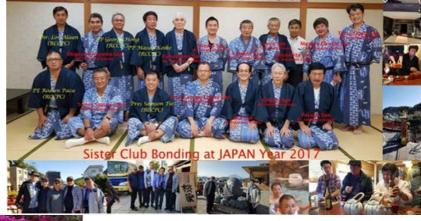

Cebu Port Centre

Rotary

Club

Soco, Marvin **Business Consultant** Spouse: Juda

Villordon, Jerome Architectural Spouse: Mitchell Mae

Rotary Club of Cebu Port Center at Tatebayashi, Japan on May 20-22, 2018

Cebu Port Centre