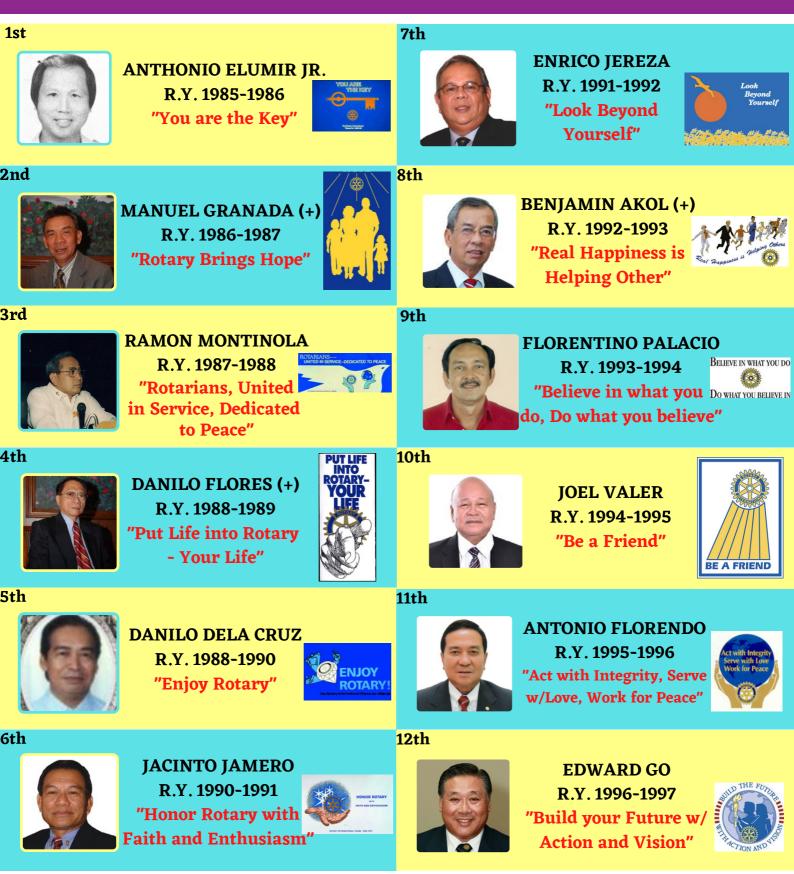

Pepe Casing was honored with the venerable title of "Godfather". List of RCCPC Presidents:

Rotary

Club

Cebu Port Centre

Rotary

Club

31st

BENEDICT UY R.Y. 2009-2010 "The Future of Rotary in in your Hands"

Cebu Port Centre

Rotary

Club

JOSE UNABIA R.Y. 2015-2016 "A Gift to the World"

REYNALDO SABAY

R.Y. 2010-2011 "Building Communities, Bridging Continent"

ANTONIO TEODORO FLORENDO

R.Y. 2016-2017 "Rotary Serving Humanity"

27th

GILBERT CABATAÑA R.Y. 2011-2012 "Reach w/in to Embrace Humanity"

33rd

34th

"

SAMSON TIU R.Y. 2017-2018 "Rotary: Making Difference"

CHILO JAMES DELATOR R.Y. 2012-2013 "Peace through Service"

RODIEN PACA R.Y. 2018-2019 "Be the Inspiration"

29th

28th

MASAO KOIKE R.Y. 2013-2014 "Engage Rotary, Change Lives"

BIENVENIDO FALCON JR. R.Y. 2019-2020 "Rotary Connects

the World"

30th

ROMEO LEONARDO TOLEDO R.Y. 2014-2015 "Light Up Rotary"

JENSEN RACHO R.Y. 2020-2021 "Rotary Open Opportunities"

ANTONIO SULAY II R.Y. 2021-2022 "Serve to Change Lives"

Cebu Port Centre

Rotary

Club