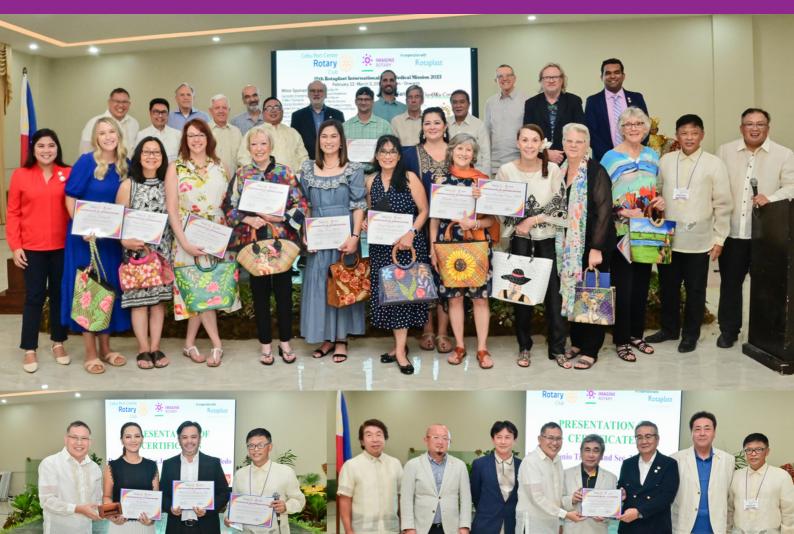

Our club was represented by PDG Ted Locson, President Buboy Tan Jr. and AG Jun Falcon in their dazzling middle eastern attire.

6. And lastly, our signature project, The Rotaplast International Medical Mission. We met and welcomed the Rotaplast team in the morning on February 20 at the airport. We tried our best for them to be as convenient as possible, helping them with everything that they need in getting out of the airport and up to checking in at the Summit Hotel Galleria. In the afternoon of the same day, the Rotaplast team together with some of our members did the final inspection of the mission venue, making sure that everything is ready. February 21 and 22 were the days of the free clinics and the cleft lip and palate operation started on February 23 up to March 2. The mission was officially ended with the Appreciation Dinner on March 3 at the Social/Community Hall of Cebu City Hall sponsored by the Cebu City Government. The team left Cebu the following day, March 4, 2023, and hopefully will be back on March 2024. Out of 98 patients that joined in the Free clinic, the mission operated 71 patients, 4 were given obturator with no operation and 1 with dental procedure only, the remaining 22 were patients that were having fever and cough which cannot be operated, and some really did not qualify in the initial screening stage. Congratulations to all of us!

Good evening to all fellow Rotarians & spouses! Thank you for your support and assistance to Rotaplast 2023!!! Truly Service to Humanity!! God Bless us all

**Rotaplast** Appreciation Dinner

Cebu Port Centre