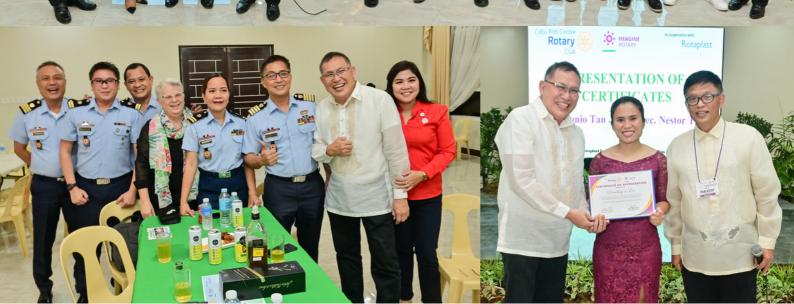

Our club was represented by PDG Ted Locson, President Buboy Tan Jr. and AG Jun Falcon in their dazzling middle eastern attire.

6. And lastly, our signature project, The Rotaplast International Medical Mission. We met and welcomed the Rotaplast team in the morning on February 20 at the airport. We tried our best for them to be as convenient as possible, helping them with everything that they need in getting out of the airport and up to checking in at the Summit Hotel Galleria. In the afternoon of the same day, the Rotaplast team together with some of our members did the final inspection of the mission venue, making sure that everything is ready. February 21 and 22 were the days of the free clinics and the cleft lip and palate operation started on February 23 up to March 2. The mission was officially ended with the Appreciation Dinner on March 3 at the Social/Community Hall of Cebu City Hall sponsored by the Cebu City Government. The team left Cebu the following day, March 4, 2023, and hopefully will be back on March 2024. Out of 98 patients that joined in the Free clinic, the mission operated 71 patients, 4 were given obturator with no operation and 1 with dental procedure only, the remaining 22 were patients that were having fever and cough which cannot be operated, and some really did not qualify in the initial screening stage. Congratulations to all of us!

#### March 10, 2023

RCCPC attended Tejero Elementary School - Altetnative Learning Center's Closing Program on TESDA BREAD & PASTRY PRODUCTION & Distribution of Allowance at ALS Building (Building that was donated by Rotary Club of Cebu Port Centre) with PP Toby Florendo and Pres. Buboy Tan Jr.